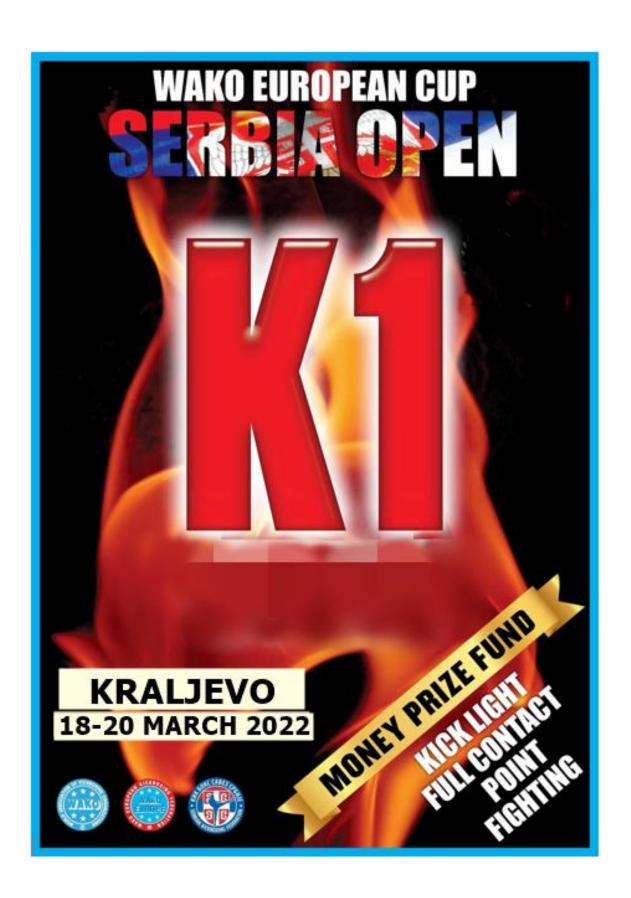

# **EUROPEAN KICKBOXING CUP "SERBIA OPEN"**

### "Serbia OPEN" 2022

## K1 WAKO EUROPEAN KICKBOXING CUP

Serbia, Kraljevo, **18-20 MARCH 2022** IBAR Sports center / Sportski centar Ibar Dusana Popovica 41 A st. Kraljevo 36103 Serbia

**IBAR Sports center** 

## 300€

MONEY PRIZE FOR THE WINNER IN EACH CATHEGORY (in the case of 4 and more competitors)

## **DISCIPLINES FULL CONTACT, POINT FIGHTING, KICK LIGHT**